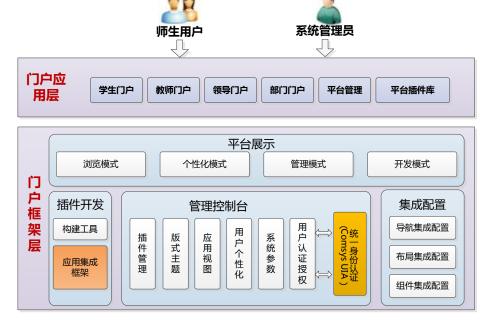

## Construction content •5. Unified information portal platform

The platform in digital campus architecture['a:kɪtektʃə(r)] in the top, each application system of digital campus and the user's man-machine interactive service platform, is a concentrated display of digital campus information window

 Construction content
 5. Unified information portal platform