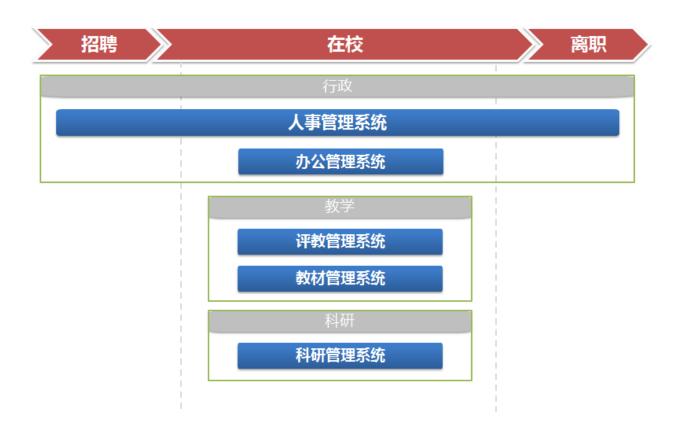

#### Platform functionStudent portal

Starting from the point of view of students for students from freshmen to learn to live in the school to graduation and other various stages, to meet the personalized needs of the students information service.