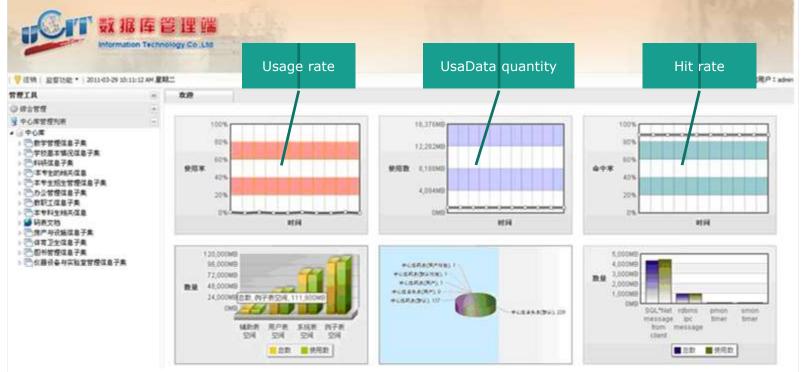

- Construction content
   2.Shared data center platform
  - Platform function:
    - ① The management and monitoring data sharing center
    - Basic to regular of strict ,management and monitoring system of sharing data center ,carrying out management of basic data and model of data and monitoring management of data center

#### $(\ensuremath{\underline{1}})$ The management and monitoring data sharing center