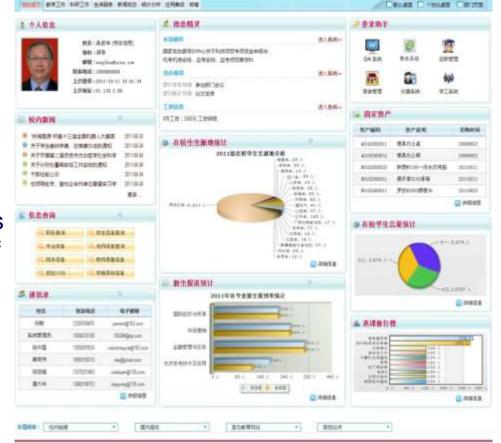

#### Platform function Teacher portal

From the perspective of teaching staff, to provide the full information service to meet their work, life, service, etc..

| 皇子人士皇                         |                                                   |                        | 2.8882                                                                                                                                                                                                                                                                                                                                                                                                                                                                                                                                                                                                                                                                                                                                                                                                                                                                                                                                                                                                                                                                                                                                                                                                                                                                                                                                                                                                                                                                                                                                                                                                                                                                                                                                                                                                                                                                                                                                                                                                                                                                                                                              |           |        |            | 22285       |                  |           |            |  |  |  |  |
|-------------------------------|---------------------------------------------------|------------------------|-------------------------------------------------------------------------------------------------------------------------------------------------------------------------------------------------------------------------------------------------------------------------------------------------------------------------------------------------------------------------------------------------------------------------------------------------------------------------------------------------------------------------------------------------------------------------------------------------------------------------------------------------------------------------------------------------------------------------------------------------------------------------------------------------------------------------------------------------------------------------------------------------------------------------------------------------------------------------------------------------------------------------------------------------------------------------------------------------------------------------------------------------------------------------------------------------------------------------------------------------------------------------------------------------------------------------------------------------------------------------------------------------------------------------------------------------------------------------------------------------------------------------------------------------------------------------------------------------------------------------------------------------------------------------------------------------------------------------------------------------------------------------------------------------------------------------------------------------------------------------------------------------------------------------------------------------------------------------------------------------------------------------------------------------------------------------------------------------------------------------------------|-----------|--------|------------|-------------|------------------|-----------|------------|--|--|--|--|
| 0                             | .##: e                                            | 1 3488<br>1<br>27920-0 | AZARI BASERANCE FUEDERINGEN BASERANCE FUEDERINGEN DER BASER DER BASERANCE FUEDERINGEN BASERANCE       |           |        |            | 04.816      | Ø                | 1         |            |  |  |  |  |
| N                             | RAPEL: 12000<br>12008-20-0113-5<br>12008-10-92-10 |                        | 80-88 83-88-<br>21-21-22 80-8947392<br>21-21-22 12-22 12-22 12-22 12-22 12-22 12-22 12-22 12-22 12-22 12-22 12-22 12-22 12-22 12-22 12-22 12-22 12-22 12-22 12-22 12-22 12-22 12-22 12-22 12-22 12-22 12-22 12-22 12-22 12-22 12-22 12-22 12-22 12-22 12-22 12-22 12-22 12-22 12-22 12-22 12-22 12-22 12-22 12-22 12-22 12-22 12-22 12-22 12-22 12-22 12-22 12-22 12-22 12-22 12-22 12-22 12-22 12-22 12-22 12-22 12-22 12-22 12-22 12-22 12-22 12-22 12-22 12-22 12-22 12-22 12-22 12-22 12-22 12-22 12-22 12-22 12-22 12-22 12-22 12-22 12-22 12-22 12-22 12-22 12-22 12-22 12-22 12-22 12-22 12-22 12-22 12-22 12-22 12-22 12-22 12-22 12-22 12-22 12-22 12-22 12-22 12-22 12-22 12-22 12-22 12-22 12-22 12-22 12-22 12-22 12-22 12-22 12-22 12-22 12-22 12-22 12-22 12-22 12-22 12-22 12-22 12-22 12-22 12-22 12-22 12-22 12-22 12-22 12-22 12-22 12-22 12-22 12-22 12-22 12-22 12-22 12-22 12-22 12-22 12-22 12-22 12-22 12-22 12-22 12-22 12-22 12-22 12-22 12-22 12-22 12-22 12-22 12-22 12-22 12-22 12-22 12-22 12-22 12-22 12-22 12-22 12-22 12-22 12-22 12-22 12-22 12-22 12-22 12-22 12-22 12-22 12-22 12-22 12-22 12-22 12-22 12-22 12-22 12-22 12-22 12-22 12-22 12-22 12-22 12-22 12-22 12-22 12-22 12-22 12-22 12-22 12-22 12-22 12-22 12-22 12-22 12-22 12-22 12-22 12-22 12-22 12-22 12-22 12-22 12-22 12-22 12-22 12-22 12-22 12-22 12-22 12-22 12-22 12-22 12-22 12-22 12-22 12-22 12-22 12-22 12-22 12-22 12-22 12-22 12-22 12-22 12-22 12-22 12-22 12-22 12-22 12-22 12-22 12-22 12-22 12-22 12-22 12-22 12-22 12-22 12-22 12-22 12-22 12-22 12-22 12-22 12-22 12-22 12-22 12-22 12-22 12-22 12-22 12-22 12-22 12-22 12-22 12-22 12-22 12-22 12-22 12-22 12-22 12-22 12-22 12-22 12-22 12-22 12-22 12-22 12-22 12-22 12-22 12-22 12-22 12-22 12-22 12-22 12-22 12-22 12-22 12-22 12-22 12-22 12-22 12-22 12-22 12-22 12-22 12-22 12-22 12-22 12-22 12-22 12-22 12-22 12-22 12-22 12-22 12-22 12-22 12-22 12-22 12-22 12-22 12-22 12-22 12-22 12-22 12-22 12-22 12-22 12-22 12-22 12-22 12-22 12-22 12-22 12-22 12-22 12-22 12-22 12-22 12-22 12-22 12-22 12-22 12-22 12-22 12-22 12-22 12-22 12-22 12-22 12-22 |           |        |            | -           | (and             | ¥¥<br>a⊥a |            |  |  |  |  |
|                               |                                                   |                        | 1888 8188-                                                                                                                                                                                                                                                                                                                                                                                                                                                                                                                                                                                                                                                                                                                                                                                                                                                                                                                                                                                                                                                                                                                                                                                                                                                                                                                                                                                                                                                                                                                                                                                                                                                                                                                                                                                                                                                                                                                                                                                                                                                                                                                          |           |        |            | a-1882      |                  |           |            |  |  |  |  |
| 系统会员                          |                                                   | _                      | NIM NEED                                                                                                                                                                                                                                                                                                                                                                                                                                                                                                                                                                                                                                                                                                                                                                                                                                                                                                                                                                                                                                                                                                                                                                                                                                                                                                                                                                                                                                                                                                                                                                                                                                                                                                                                                                                                                                                                                                                                                                                                                                                                                                                            |           | -141   | 5          |             |                  |           |            |  |  |  |  |
|                               | · (Secondar)                                      |                        |                                                                                                                                                                                                                                                                                                                                                                                                                                                                                                                                                                                                                                                                                                                                                                                                                                                                                                                                                                                                                                                                                                                                                                                                                                                                                                                                                                                                                                                                                                                                                                                                                                                                                                                                                                                                                                                                                                                                                                                                                                                                                                                                     |           |        |            | 2808        | 2882             | SNAR      | 8248       |  |  |  |  |
|                               |                                                   |                        | A RAWAR                                                                                                                                                                                                                                                                                                                                                                                                                                                                                                                                                                                                                                                                                                                                                                                                                                                                                                                                                                                                                                                                                                                                                                                                                                                                                                                                                                                                                                                                                                                                                                                                                                                                                                                                                                                                                                                                                                                                                                                                                                                                                                                             |           |        |            | 2011008     | NUER             | 910.0     | . 10.9     |  |  |  |  |
| * x??###::#                   |                                                   |                        | 81                                                                                                                                                                                                                                                                                                                                                                                                                                                                                                                                                                                                                                                                                                                                                                                                                                                                                                                                                                                                                                                                                                                                                                                                                                                                                                                                                                                                                                                                                                                                                                                                                                                                                                                                                                                                                                                                                                                                                                                                                                                                                                                                  | 80.00     | STAL   |            | (CONTRACT)  | 8785             | 11.0      | TOP        |  |  |  |  |
| · ATVELS                      | malutary                                          | 2143                   | 845                                                                                                                                                                                                                                                                                                                                                                                                                                                                                                                                                                                                                                                                                                                                                                                                                                                                                                                                                                                                                                                                                                                                                                                                                                                                                                                                                                                                                                                                                                                                                                                                                                                                                                                                                                                                                                                                                                                                                                                                                                                                                                                                 | Augusta.  | ARE    | 8872       | 20180       | ating            | 11.0      | \$21.50    |  |  |  |  |
| · college, moint-section 2142 |                                                   | 80-                    | AUDIA                                                                                                                                                                                                                                                                                                                                                                                                                                                                                                                                                                                                                                                                                                                                                                                                                                                                                                                                                                                                                                                                                                                                                                                                                                                                                                                                                                                                                                                                                                                                                                                                                                                                                                                                                                                                                                                                                                                                                                                                                                                                                                                               | 42        | 2075   | 201840     | 1818        | 49.40            | YEE       |            |  |  |  |  |
|                               |                                                   | 24                     | 80-                                                                                                                                                                                                                                                                                                                                                                                                                                                                                                                                                                                                                                                                                                                                                                                                                                                                                                                                                                                                                                                                                                                                                                                                                                                                                                                                                                                                                                                                                                                                                                                                                                                                                                                                                                                                                                                                                                                                                                                                                                                                                                                                 | AUDIA     | 100    | 8875       | 2010403     | 10101            | 91.0      | YRCH       |  |  |  |  |
|                               |                                                   |                        | 840                                                                                                                                                                                                                                                                                                                                                                                                                                                                                                                                                                                                                                                                                                                                                                                                                                                                                                                                                                                                                                                                                                                                                                                                                                                                                                                                                                                                                                                                                                                                                                                                                                                                                                                                                                                                                                                                                                                                                                                                                                                                                                                                 | 89217     | 48     | 8872       |             |                  |           | E HER      |  |  |  |  |
| 9.8±R                         |                                                   | 845                    | Grandvat                                                                                                                                                                                                                                                                                                                                                                                                                                                                                                                                                                                                                                                                                                                                                                                                                                                                                                                                                                                                                                                                                                                                                                                                                                                                                                                                                                                                                                                                                                                                                                                                                                                                                                                                                                                                                                                                                                                                                                                                                                                                                                                            | 482       | #875   | -          |             |                  |           |            |  |  |  |  |
| - Fem                         | Anna Anna                                         |                        | DIT.                                                                                                                                                                                                                                                                                                                                                                                                                                                                                                                                                                                                                                                                                                                                                                                                                                                                                                                                                                                                                                                                                                                                                                                                                                                                                                                                                                                                                                                                                                                                                                                                                                                                                                                                                                                                                                                                                                                                                                                                                                                                                                                                | STATUTE . | 400    | 1012       | = ##10.0    | INCK.            |           |            |  |  |  |  |
| LEERY CAPER                   |                                                   |                        | 845                                                                                                                                                                                                                                                                                                                                                                                                                                                                                                                                                                                                                                                                                                                                                                                                                                                                                                                                                                                                                                                                                                                                                                                                                                                                                                                                                                                                                                                                                                                                                                                                                                                                                                                                                                                                                                                                                                                                                                                                                                                                                                                                 | Statutes. | 420    | 8872       | 101100      | REDA             | 0.010     | NO.0       |  |  |  |  |
|                               |                                                   |                        | 80.                                                                                                                                                                                                                                                                                                                                                                                                                                                                                                                                                                                                                                                                                                                                                                                                                                                                                                                                                                                                                                                                                                                                                                                                                                                                                                                                                                                                                                                                                                                                                                                                                                                                                                                                                                                                                                                                                                                                                                                                                                                                                                                                 | DOUGLASS? | 485    | 8891       | 建立事业社       | 2105             | 2197      | 2001       |  |  |  |  |
|                               |                                                   |                        |                                                                                                                                                                                                                                                                                                                                                                                                                                                                                                                                                                                                                                                                                                                                                                                                                                                                                                                                                                                                                                                                                                                                                                                                                                                                                                                                                                                                                                                                                                                                                                                                                                                                                                                                                                                                                                                                                                                                                                                                                                                                                                                                     |           |        | 0 +018     | 0.000       | 2504             | 2148      | 381        |  |  |  |  |
| - 10884                       |                                                   |                        |                                                                                                                                                                                                                                                                                                                                                                                                                                                                                                                                                                                                                                                                                                                                                                                                                                                                                                                                                                                                                                                                                                                                                                                                                                                                                                                                                                                                                                                                                                                                                                                                                                                                                                                                                                                                                                                                                                                                                                                                                                                                                                                                     |           | 174000 | 11.5388.02 | 2577        | 202-5            | 483       |            |  |  |  |  |
| SARE                          |                                                   |                        | 1. 2026                                                                                                                                                                                                                                                                                                                                                                                                                                                                                                                                                                                                                                                                                                                                                                                                                                                                                                                                                                                                                                                                                                                                                                                                                                                                                                                                                                                                                                                                                                                                                                                                                                                                                                                                                                                                                                                                                                                                                                                                                                                                                                                             | 2         |        |            |             |                  |           | E reat     |  |  |  |  |
| 85 8242 9769                  |                                                   |                        | 82 8                                                                                                                                                                                                                                                                                                                                                                                                                                                                                                                                                                                                                                                                                                                                                                                                                                                                                                                                                                                                                                                                                                                                                                                                                                                                                                                                                                                                                                                                                                                                                                                                                                                                                                                                                                                                                                                                                                                                                                                                                                                                                                                                | * ** **   | Rife.  |            | - BERP      |                  |           |            |  |  |  |  |
| 10                            | 126740                                            | and Lat                | 计库订的                                                                                                                                                                                                                                                                                                                                                                                                                                                                                                                                                                                                                                                                                                                                                                                                                                                                                                                                                                                                                                                                                                                                                                                                                                                                                                                                                                                                                                                                                                                                                                                                                                                                                                                                                                                                                                                                                                                                                                                                                                                                                                                                |           | #常人    | <b>X A</b> | 2760        | 878              |           | ENCO       |  |  |  |  |
| sector.                       | 100100                                            | Tillion .              | 21180                                                                                                                                                                                                                                                                                                                                                                                                                                                                                                                                                                                                                                                                                                                                                                                                                                                                                                                                                                                                                                                                                                                                                                                                                                                                                                                                                                                                                                                                                                                                                                                                                                                                                                                                                                                                                                                                                                                                                                                                                                                                                                                               | 127/01/10 | 24     | 52         |             | 1.1.1.1.1        |           |            |  |  |  |  |
| 110                           | 120703                                            | sales after            | 21282                                                                                                                                                                                                                                                                                                                                                                                                                                                                                                                                                                                                                                                                                                                                                                                                                                                                                                                                                                                                                                                                                                                                                                                                                                                                                                                                                                                                                                                                                                                                                                                                                                                                                                                                                                                                                                                                                                                                                                                                                                                                                                                               | 822/44    | 28     | 105        | 4103030     | WEDLE            |           | COMMON CO. |  |  |  |  |
| 825                           | 100/102                                           | -                      | 20120400                                                                                                                                                                                                                                                                                                                                                                                                                                                                                                                                                                                                                                                                                                                                                                                                                                                                                                                                                                                                                                                                                                                                                                                                                                                                                                                                                                                                                                                                                                                                                                                                                                                                                                                                                                                                                                                                                                                                                                                                                                                                                                                            | 4284128   | **     | 29         | aloneo.     | 88.034           |           | Distant.   |  |  |  |  |
| 101                           | 100040                                            | oried 2 or             | 21/21                                                                                                                                                                                                                                                                                                                                                                                                                                                                                                                                                                                                                                                                                                                                                                                                                                                                                                                                                                                                                                                                                                                                                                                                                                                                                                                                                                                                                                                                                                                                                                                                                                                                                                                                                                                                                                                                                                                                                                                                                                                                                                                               | 82272     | 88     | and .      | READING CO. | MERIC-           |           | 211000     |  |  |  |  |
| 215                           | 140100                                            | mand line              | 21.181                                                                                                                                                                                                                                                                                                                                                                                                                                                                                                                                                                                                                                                                                                                                                                                                                                                                                                                                                                                                                                                                                                                                                                                                                                                                                                                                                                                                                                                                                                                                                                                                                                                                                                                                                                                                                                                                                                                                                                                                                                                                                                                              | BERTA     | 5.8    | Ref.       | Recorded a  | Argoni<br>Provid |           | STATES.    |  |  |  |  |
|                               |                                                   | E seza                 |                                                                                                                                                                                                                                                                                                                                                                                                                                                                                                                                                                                                                                                                                                                                                                                                                                                                                                                                                                                                                                                                                                                                                                                                                                                                                                                                                                                                                                                                                                                                                                                                                                                                                                                                                                                                                                                                                                                                                                                                                                                                                                                                     |           |        | G rest     |             | 192.00           | **        | g neut     |  |  |  |  |
|                               |                                                   |                        |                                                                                                                                                                                                                                                                                                                                                                                                                                                                                                                                                                                                                                                                                                                                                                                                                                                                                                                                                                                                                                                                                                                                                                                                                                                                                                                                                                                                                                                                                                                                                                                                                                                                                                                                                                                                                                                                                                                                                                                                                                                                                                                                     |           |        |            |             |                  |           |            |  |  |  |  |
|                               | -                                                 | • 84                   | Dec.                                                                                                                                                                                                                                                                                                                                                                                                                                                                                                                                                                                                                                                                                                                                                                                                                                                                                                                                                                                                                                                                                                                                                                                                                                                                                                                                                                                                                                                                                                                                                                                                                                                                                                                                                                                                                                                                                                                                                                                                                                                                                                                                | ·         |        | Reild      |             | 3.0              |           |            |  |  |  |  |