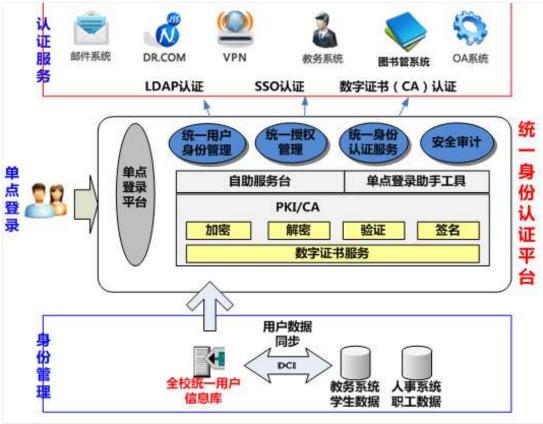

### Construction content •4. Unified identity authentication platform

The identity authentication system will be an important part of the digital campus, and provide centralized authentication service for each application system, improve the security of digital campus application system

### Construction content •4. Unified identity authentication platform