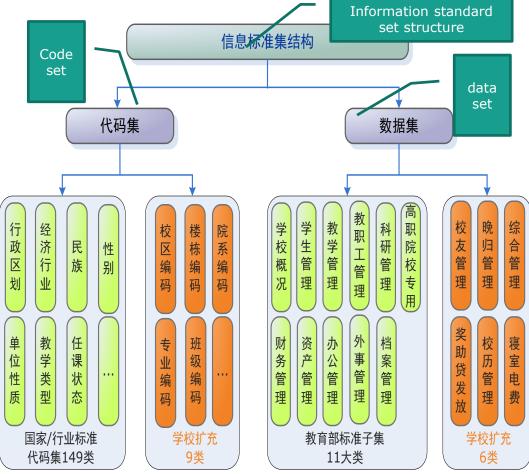

- Construction content
  - •1.Information standard

•Information standard construction is one of the emphases of the construction of digital campus, which is of great significance to promote the construction of digital campus, guarantee the exchange and sharing of information.

## Construction content ·1.Information standard

After the completion of the university information standards have the following, as shown in figure: