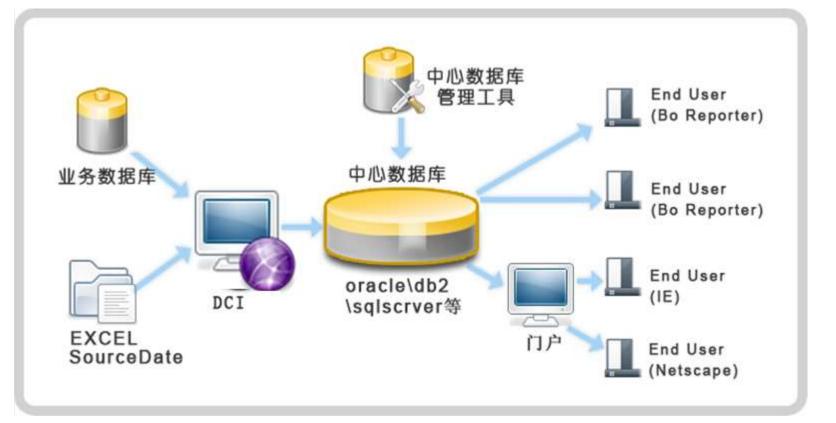

### Construction content 2.Shared data center platform

Shared data center platform is a unified data resource and exchange application service platform system, which is a platform for unified management of all kinds of structured data in digital campus.

#### Design by the shared data center will achieve the following objectives:

- 1) To establish a school wide shared data center;
- 2 To achieve a unified and consistent the information code;
- ③ Ensure no redundant data between any two business system;
- ④ Ensure "who produce, who maintain", all the data are only maintenance;
- 5 Ensure to provide comprehensive information to reflect the whole school;
- 6 Ensure required for the whole school decision support data;
- $\bigcirc$  The accumulation of data analysis for the school's future decision support system.

- Construction content
   2.Shared data center platform
  - Platform function:
    - ① The management and monitoring data sharing center
    - Basic to regular of strict ,management and monitoring system of sharing data center ,carrying out management of basic data and model of data and monitoring management of data center