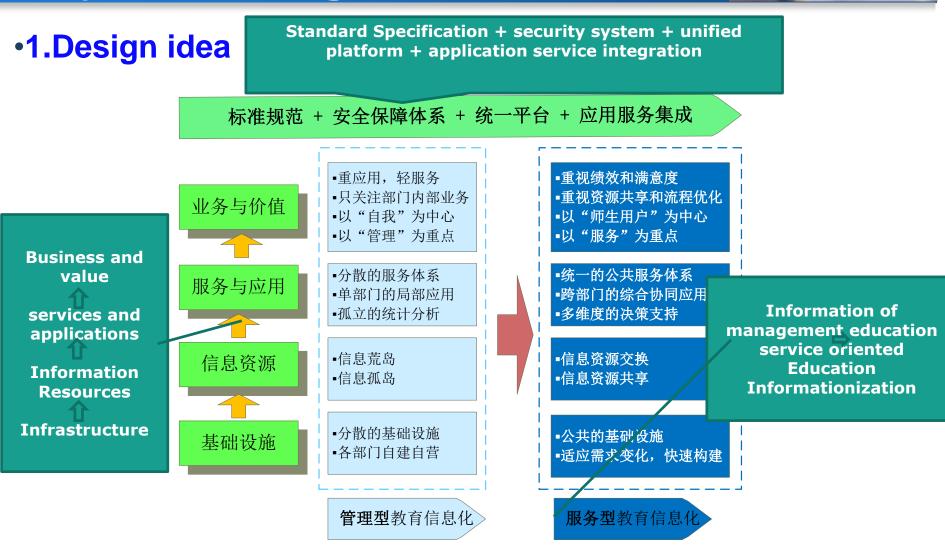

#### •1.Design idea

•Through the idea of "management + service" to help the school to realize the traditional application system to manage as the core, to the front end to serve as the core. To achieve the integration and configuration of various resources of the school, improve the management level and efficiency of the school, so that the application of information technology in Colleges and universities to achieve a high level.