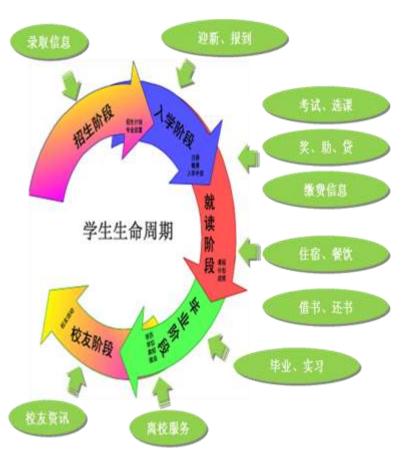

#### Platform functionStudent portal

Starting from the point of view of students for students from freshmen to learn to live in the school to graduation and other various stages, to meet the personalized needs of the students information service.